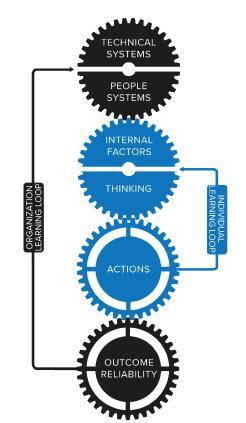

# Evolving Organizational Culture

#### Culture is:

- slow to change
- influenced by hundreds of factors
- pan-organizational
- hard to measure
- is an 'average' state

## Key Features of Safety Climate

#### Climate is:

- immediate and variable
- local
- quick to assess
- influenceable by frontline leaders
- an effective way to evolve culture

No-Blame Mindset

Trust & Engagement

Fresh Eyes

Personal Commitment