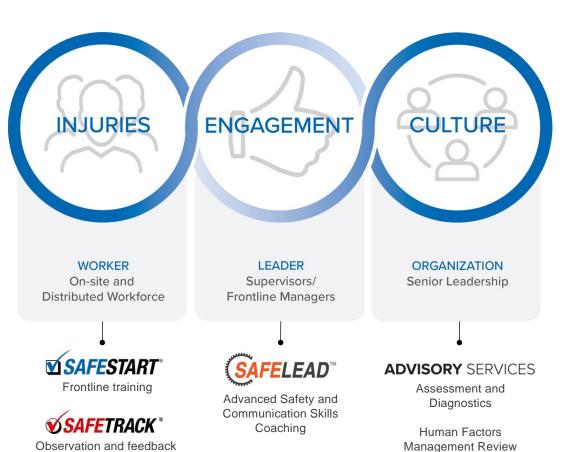

Engagement





Fresh Eyes



Personal Commitment



Systems & Data



Active Leadership



Safety Climate Success Factors #1:

#### No-Blame Mindset



#### Around here, we are likely to blame when a safety incident happens

Strongly Disagree

Disagree

Neutral

Agree

Strongly Agree



Safety Climate Success Factors #3:

Systems & Data





Safety Climate Success Factors #4:
Trust & Engagement



#### Around here, there are lots of conversations about safety at all levels of the organization

Strongly Disagree

Disagree

Neutral

Agree

Strongly Agree



## Everyone Silent



### Everyone Boo



## Everyone Applaud and Cheer



## Individual Coaching



Safety Climate Success Factors #5:
Personal Commitment





Safety Climate Success Factors #6:
Active Leadership





#### What's Next







#### **THANK YOU FOR ATTENDING!**

SafeStart, a division of Electrolab Limited.

Copyright © 2023 by SafeStart.

All rights reserved.